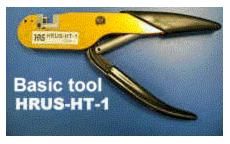

**Ordering numbers** 

HRUS-HT-1 body.

Basic hand tool without dies

Die set for DF3 w/o hand tool

DF3

Item

Complete hand tool and one die set for

Order number

DF3-TA2428HC/US

HRUS-HT-1

DF3-TA2428HC/US-DS

 home
new products
product catalog
reps and distributors

VIP Value Added Resellers

samples drawings

check stock

about us

contact us

Hand tool body: HRUS-HT-1

Die set: DF3-TA2428HC/US-DS

Please contact you local distributor or Hirose Sales Rep for pricing and delivery time. To find a Hirose distributor/Rep in your area, please click here: <u>find Hirose Rep or Distributor</u>