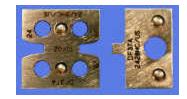

contact us

Hand tool body: HRUS-HT-1

Die set: DF3-TA2428HC/US-DS

Please contact you local distributor or Hirose Sales Rep for pricing and delivery time. To find a Hirose distributor/Rep in your area, please click here: <u>find Hirose Rep or Distributor</u>

with a common hand tool body. Once you have a hand tool body, additional dies can be added as your needs change. Please note that the die set listed below will only interchange with the Hirose